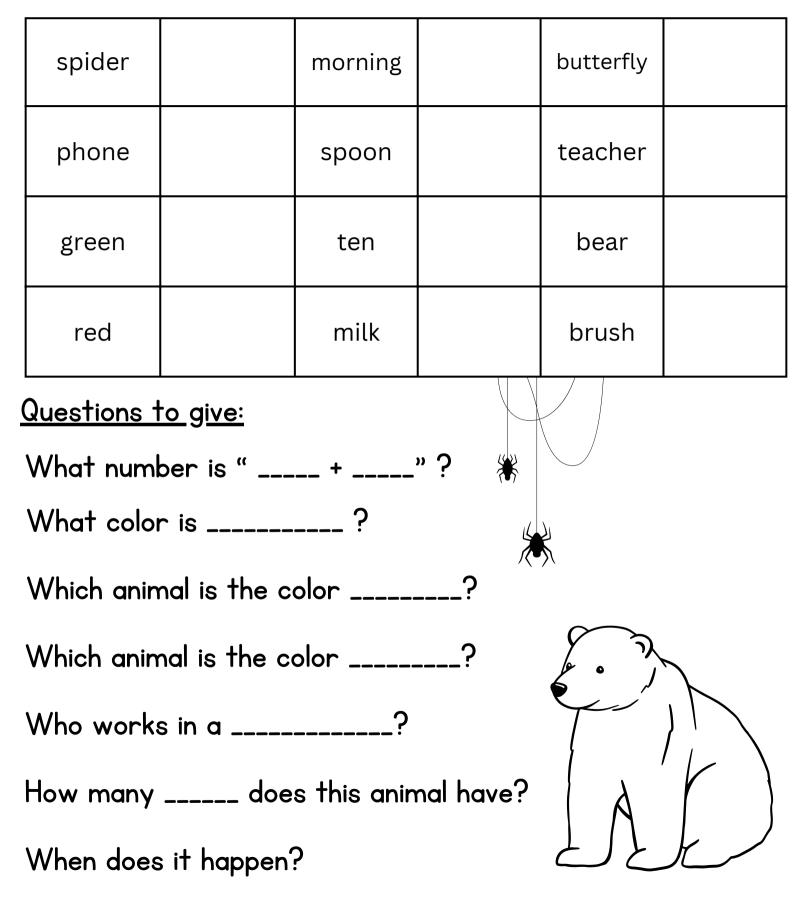

### <u>mrswoodworksweb.com</u>

©MrsWoodWorks mrswoodworksweb.com

1

| lunch  | pencil   | boy    |  |
|--------|----------|--------|--|
| doctor | fork     | monkey |  |
| money  | table    | sun    |  |
| blue   | computer | plate  |  |

## Questions to give:

What number is " \_\_\_\_\_ + \_\_\_\_\_" ?

What color is \_\_\_\_\_?

Which animal is the color \_\_\_\_\_?

Which animal is the color \_\_\_\_\_?

Who works in a \_\_\_\_\_?

How many \_\_\_\_\_ does it have?

When does it happen?

2

| dinner | clock | grass  |  |
|--------|-------|--------|--|
| sock   | mom   | marker |  |
| water  | knife | yellow |  |
| cat    | book  | tree   |  |